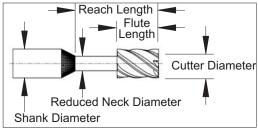

|
| Shank Diameter:                                        |
| Overall Length:                                        |
| Number of Flutes:                                      |
| Cutting Diameter:                                      |
| Helix Angle (30° is standard, 0° is a straight flute): |
| Material Being Machined:                               |
|                                                        |
| Comments:                                              |

| Company  |  |  |
|----------|--|--|
| Company  |  |  |
| Address: |  |  |
|          |  |  |
|          |  |  |
|          |  |  |
|          |  |  |
|          |  |  |
| Phone: _ |  |  |
| Fax:     |  |  |
| гах      |  |  |
| Email:   |  |  |

## **Endmill**



#### Reduced Neck Endmill



# **Corner Radius Endmill**



### **Ballnose Endmill**



## **Drawing of Tool**

(make a simple drawing of the desired tool below):