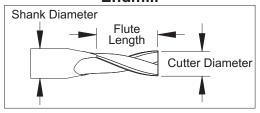

--|
| Type of Tool:                                          |
| Shank Diameter:                                        |
| Overall Length:                                        |
| Number of Flutes:                                      |
| Cutting Diameter:                                      |
| Helix Angle (30° is standard, 0° is a straight flute): |
| Material Being Machined:                               |
|                                                        |
| Comments:                                              |

| Company  |  |  |
|----------|--|--|
| Company  |  |  |
| Address: |  |  |
|          |  |  |
|          |  |  |
|          |  |  |
|          |  |  |
|          |  |  |
| Phone: _ |  |  |
| Fax:     |  |  |
| гах      |  |  |
| Email:   |  |  |

## **Endmill**



#### Reduced Neck Endmill



# **Corner Radius Endmill**



### **Ballnose Endmill**



## **Drawing of Tool**

(make a simple drawing of the desired tool below):