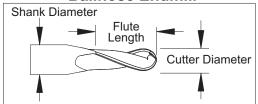

| Quantity (5 Piece Minimum):                            |
|--------------------------------------------------------|
| Type of Tool:                                          |
| Shank Diameter:                                        |
| Overall Length:                                        |
| Number of Flutes:                                      |
| Cutting Diameter:                                      |
| Helix Angle (30° is standard, 0° is a straight flute): |
| Material Being Machined:                               |
|                                                        |
| Comments:                                              |