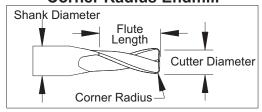

|
| Shank Diameter:                                        |
| Overall Length:                                        |
| Number of Flutes:                                      |
| Cutting Diameter:                                      |
| Helix Angle (30° is standard, 0° is a straight flute): |
| Material Being Machined:                               |
|                                                        |
| Comments:                                              |

| Company  |  |  |
|----------|--|--|
| Company  |  |  |
| Address: |  |  |
|          |  |  |
|          |  |  |
|          |  |  |
|          |  |  |
|          |  |  |
| Phone: _ |  |  |
| Fax:     |  |  |
| гах      |  |  |
| Email:   |  |  |

## **Endmill**



#### Reduced Neck Endmill



# **Corner Radius Endmill**



### **Ballnose Endmill**



## **Drawing of Tool**

(make a simple drawing of the desired tool below):